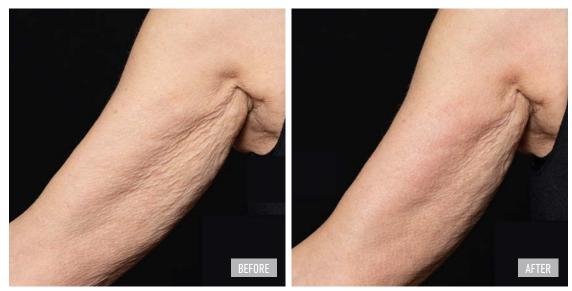

, safe and balanced blend of ingredients, including two which are completely new in cosmetics: homocysteic acid and ammonium salt.

GIOVEDIA is the first lifting gel on the global cosmetic scene, protected by an **international patent** and **exclusively for use by professionals within the aesthetic sector**.

Its application is given only by the hand of a beauty professional, through the **GIOVEDIA Touch**, a specific **massage technique**. The application is assisted, in certain cases, by the use of special spatulas to treat particular areas of the face and body.

# SCIENTIFIC RESULTS AND STUDIES



### FACE, NECK AND DÉCOLLETÉ, BODY

### EYE



AFTER 1 SESSION **GIOVEDIA LIFTING GEL** (Female, 68 years old)

### NECK



AFTER 1 SESSION **GIOVEDIA LIFTING GEL** (Female, 42 years old)





AFTER 1 SESSION **GIOVEDIA LIFTING GEL** (Female, 64 years old)

### HANDS



AFTER 1 SESSION **GIOVEDIA LIFTING GEL** (Female, 45 years old)

#### FINE PERIOCULAR WRINKLES



#### WRINKLES MID-ARM



### LARGE FRONT WRINKLES



SKIN ANALYSIS PERFORMED USING ANTERA 3D MULTISPECTRAL SKIN ANALYSIS CAMERA

## FACE AND BODY, ALL SKIN TYPES

**Versatility** is one of the hallmarks of GIOVEDIA Lifting Gel since it can be used on the face as well as the body. As a single session, it has an immediate effect. After a protocol of several sessions, the effects are enhanced and stabilized. It is suitable for **women and men of all ages and with all skin types**.

Another advantage of GIOVEDIA Lifting Gel is **customization**, because it can be aimed at treating a particular area of the **face / body