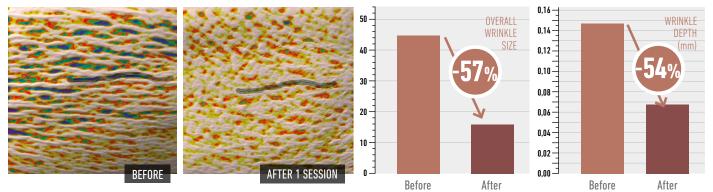

### LARGE FRONT WRINKLES

SKIN ANALYSIS PERFORMED USING ANTERA 3D MULTISPECTRAL SKIN ANALYSIS CAMERA