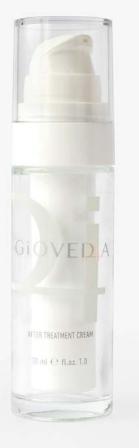

### **GIOVEDIA AFTER TREATMENT CREAM** EMOLLIENT CREAM AFTER TREATMENT

An intensive cream, rich in **natural substances**, carefully formulated to nourish and protect the skin after GIOVEDIA treatment. A cosmetic product which contains a selected mixture of **precious plant oils** enhanced by the fermentation process, high-quality **shea butter** and **a peptide**, specifically **Acetyl Hexapeptide-49**, which reduces flaking and increases hydration. Also ideal for the daily skin-care routine, when there is a need for a rich cream. Formulated to nourish the skin after treatment, used in the cabin session with GIOVEDIA Touch and delivered to the client for their skin-care routine in the following days.

#### INCI:

\*ROSA DAMASCENA FLOWER WATER, \*POLIANTHES TUBEROSA FLOWER EXTRACT, \*BUTYROSPERMUM PARKII (SHEA) BUTTER, \*PROPANEDIOL, POLYGLYCERYL-3 DICITRATE/STEARATE, \*ROSA CANINA FRUIT OIL, \* PSEUDOZYMA EPICOLA/AVOCADO OIL, \*PSEUDOZYMA EPICOLA/ARGANIA SPINOSA KERNEL OIL, \*SIMMONDSIA CHINENSIS (JOJOBA) SEED OIL, \*PSEUDOZYMA EPICOLA/CAMELIA JAPAONICA SEED OIL FERMENT EXTRACT FILTRATE, GLYCERIN, AQUA (WATER), GLYCERYL STEARATE, \*SQUALANE, BUTYLENE GLYCOL, STEARYL ALCOHOL, ISOPROPYL PALMITATE, CAPRYLIC/CAPRIC TRIGLYCERIDE, BENZYL ALCOHOL, \*OPUNTIA FICUS-INDICA STEM EXTRACT, CITRIC ACID, \*ACETYL HEXAPEPTIDE-49, SODIUM BENZOATE, POTASSIUM CITRATE, \*SCLEROTIUM GUM, \*ECHINACEA PURPUREA CALLUS LYSATE, SODIUM GLUCURONATE, \*SODIUM HYALURONATE, DEHYDROACETIC ACID, \*TOCOPHEROL, HELIANTHUS ANNUUS (SUNFLOWER) SEED OIL, POTASSIUM SORBATE.