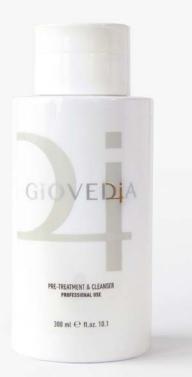

### GIOVEDIA PRE-TREATMENT & CLEANSER PRE-TREATMENT AND CLEANSER

Deep cleansing solution specifically formulated to prepare the skin for GIOVEDIA LIFTING GEL. It gently cleanses without drying and without leaving any residue on the skin. No need to rinse. Formulated with mild detergents and calibrated acids, glycolic, lactic, citric and phytic. Professional use only.