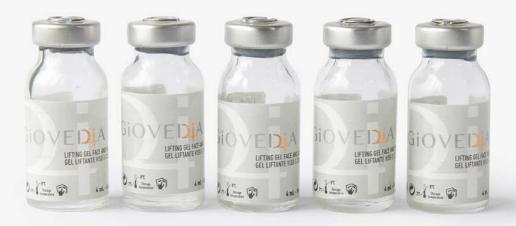

### **GIOVEDIA LIFTING GEL FACE AND BODY** LIFTING GEL FOR FACE AND BODY

Pack of 5 ampoules of 4 ml

Professional use only External use Dermatologically tested Nickel Tested

The product should be stored at a maximum of +8°C