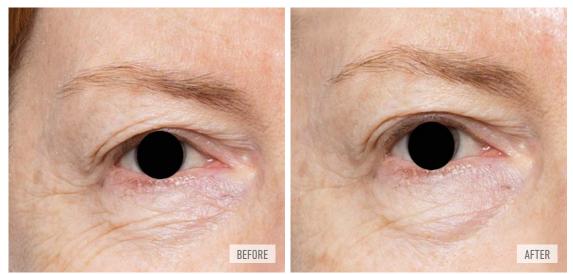

### EYE

AFTER 1 SESSION **GIOVEDIA LIFTING GEL** (Female, 68 years old)

#### FINE PERIOCULAR WRINKLES