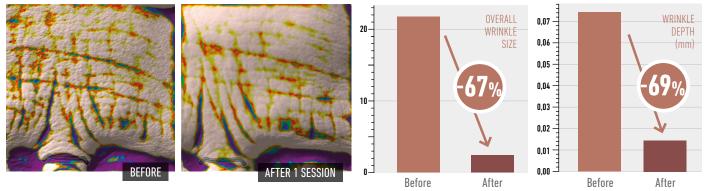

### LARGE FRONT WRINKLES

SKIN ANALYSIS PERFORMED USING ANTERA 3D MULTISPECTRAL SKIN ANALYSIS CAMERA