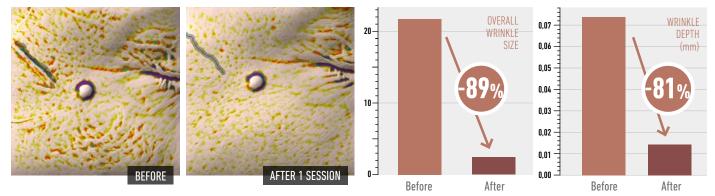

#### FINE PERIOCULAR WRINKLES

### LARGE FRONT WRINKLES

SKIN ANALYSIS PERFORMED USING ANTERA 3D MULTISPECTRAL SKIN ANALYSIS CAMERA