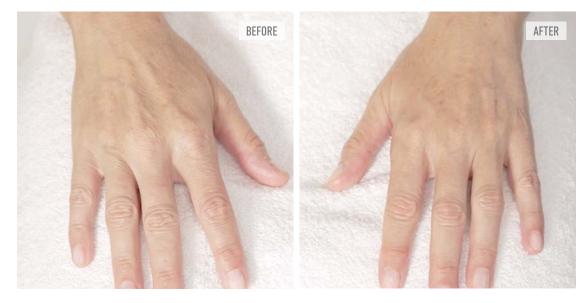

ew in cosmetics: homocysteic acid and ammonium salt.

GIOVEDIA is the first lifting gel on the global cosmetic scene, protected by an **international patent** and **exclusively for use by professionals within the aesthetic sector**.

Its application is given only by the hand of a beauty professional, through the **GIOVEDIA Touch**, a specific **massage technique**. The application is assisted, in certain cases, by the use of special spatulas to treat particular areas of the face and body.

# SCIENTIFIC RESULTS AND STUDIES



### FACE, NECK AND DÉCOLLETÉ, BODY

### EYE



AFTER 1 SESSION **GIOVEDIA LIFTING GEL** (Female, 68 years old)

### NECK



AFTER 1 SESSION **GIOVEDIA LIFTING GEL** (Female, 42 years old)





AFTER 1 SESSION **GIOVEDIA LIFTING GEL** (Female, 64 years old)

### HANDS



AFTER 1 SESSION **GIOVEDIA LIFTING GEL** (Female, 45 years old)

#### FINE PERIOCULAR WRINKLES



#### WRINKLES MID-ARM



### LARGE FRONT WRINKLES



SKIN ANALYSIS PERFORMED USING ANTERA 3D MULTISPECTRAL SKIN ANALYSIS CAMERA

## FACE AND BODY, ALL SKIN TYPES

**Versatility** is one of the hallmarks of GIOVEDIA Lifting Gel since it can be used on the face as well as the body. As a single session, it has an immediate effect. After a protocol of several sessions, the effects are enhanced and stabilized. It is suitable for **women and men of all ages and with all skin types**.

Another advantage of GIOVEDIA Lifting Gel is **customization**, because it can be aimed at treating a particular area of the **face / body**, focusing on specific areas according to the personal needs of each individ